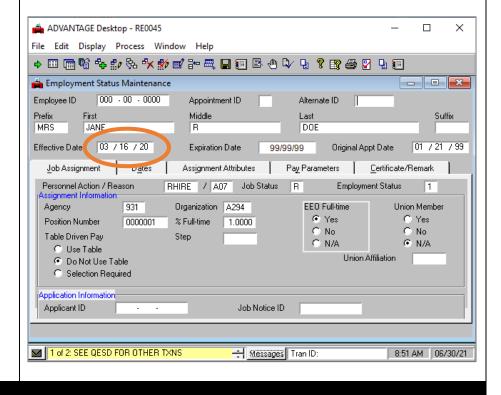

## **MOSERS Transfer Form**

The hiring agency should complete the transfer form to transfer the employee to their agency. The start date should match the hire date on the ESMT screen.