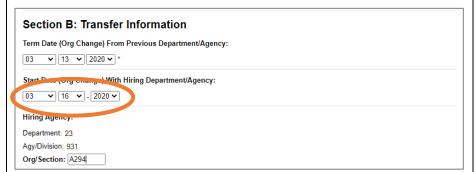

## **MOSERS Transfer Form**

The hiring agency should complete the transfer form to transfer the employee to their agency. The start date should match the hire date on the ESMT screen.