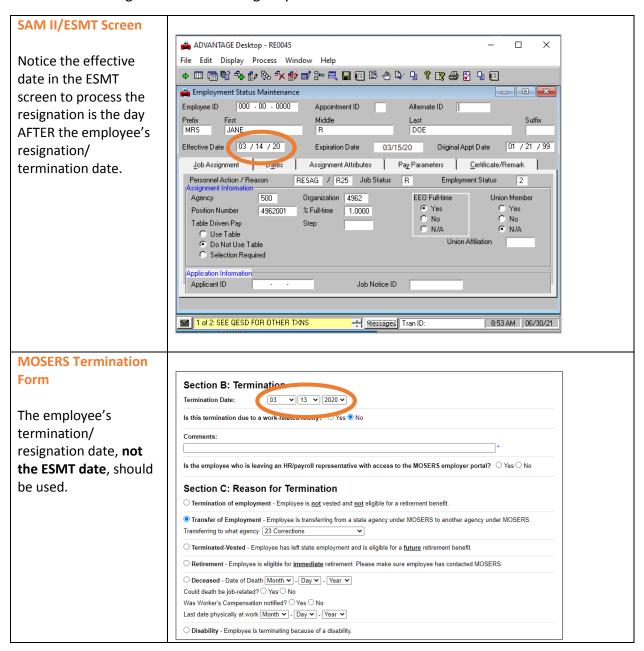

## **SAM II/ESMT Screen**

ESMT completed by hiring agency.

**TERMINATIONS – Scenario:** Employee submitted their resignation effective 3/15/20 and will be leaving state employment.