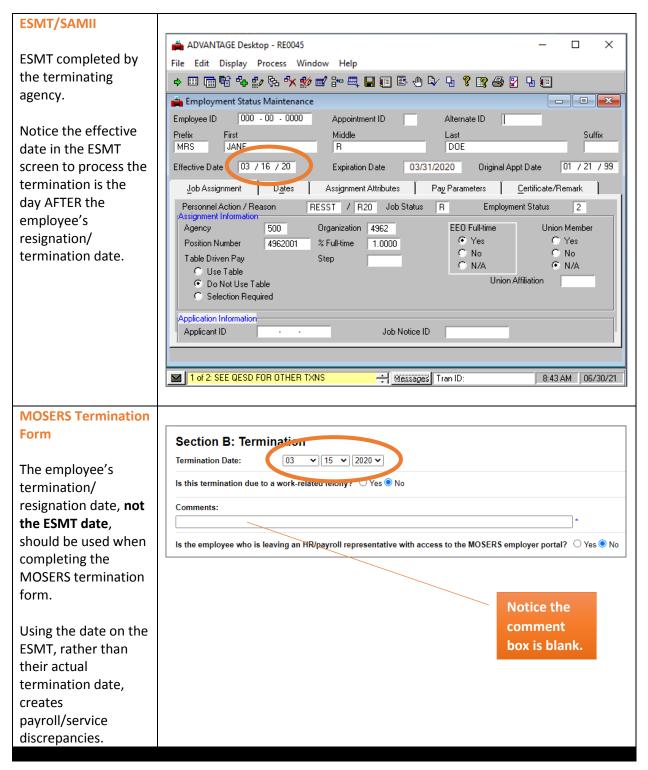

## **SAM II/ESMT Screen**

ESMT completed by hiring agency.

**TERMINATIONS – Scenario:** Employee submitted their resignation effective 3/15/20 and will be leaving state employment.