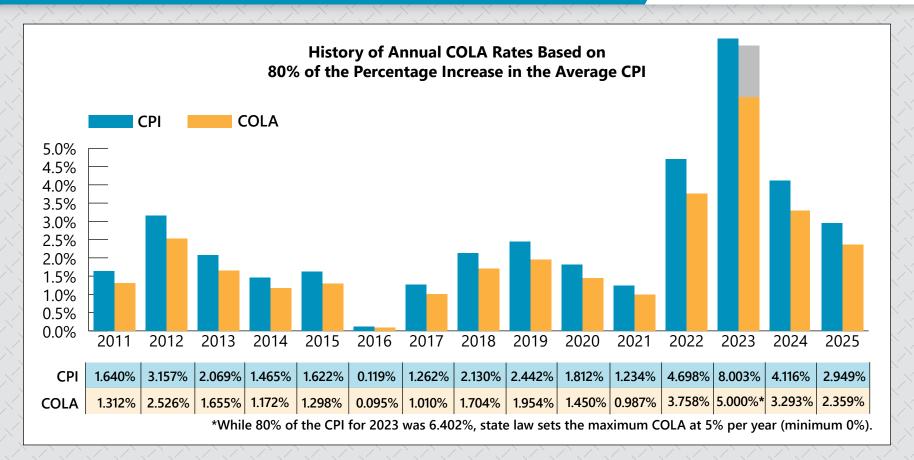

Annual COLA rates are calculated in January each year.

For more information, please visit the *COLA page* on our website at *www.mosers.org*, or contact a benefit counselor.